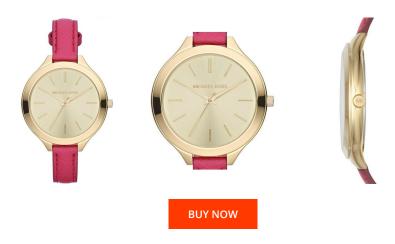

## Michael Kors ladies' watch MK2298 Specifications

This document contains all the specifications for the Michael Kors MK2298 ladies' watch. We at the DIALANDO® watch store offer a large selection of authentic watches from the best watch brands in the world.

https://www.dialando.hu/

| PRODUCT INFORMATION |                  |
|---------------------|------------------|
| EAN                 | 0796483013094    |
| Gender              | Ladies           |
| Brand               | Michael Kors     |
| Collection          | Slim Runway      |
| Warranty [years]    | 2                |
| PRODUCT EXECUTION   |                  |
| Display Type        | Analogue         |
| Movement type       | Quartz (Battery) |
| MEASURES            |                  |
| Case width [mm]     | 42               |

| MATERIAL & COLOUR  |               |
|--------------------|---------------|
| Strap Material     | Real leather  |
| Strap Colour       | Pink          |
| Colour of the dial | Gold          |
| Glass              | Mineral glass |
| DETAILS            |               |
| Numerals           | Index marks   |