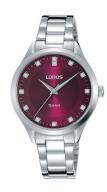

## Lorus ladies' watch RG297QX9 Specifications

**BUY NOW** 

This document contains all the specifications for the Lorus Klassik RG297QX9 ladies' watch. We at the DIALANDO® watch store offer a large selection of authentic watches from the best watch brands in the world.

https://www.dialando.hu/

| PRODUCT INFORMATION |               |  |
|---------------------|---------------|--|
| EAN                 | 4894138346590 |  |
| Gender              | Ladies        |  |
| Brand               | Lorus         |  |
| Collection          | Klassik       |  |
| Warranty [years]    | 2             |  |

| PRODUCT EXECUTION |                        |
|-------------------|------------------------|
| Display Type      | Analogue               |
| Movement type     | Quartz (Battery)       |
| Functions         | Second / Minute / Hour |

| MEASURES                      |     |
|-------------------------------|-----|
| Case width [mm]               | 36  |
| Case thickness [mm]           | 10  |
| Lug width [mm]                | 14  |
| Max. wrist circumference [mm] | 200 |

| MATERIAL & COLOUR  |                                  |
|--------------------|----------------------------------|
| Strap Material     | Stainless steel                  |
| Strap Colour       | Silver                           |
| Case Material      | Stainless steel                  |
| Case Colour        | Silver                           |
| Case Surface       | Polished / Matted                |
| Colour of the dial | Purple                           |
| Stone type         | Glass crystal                    |
| Glass              | Mineral glass                    |
|                    |                                  |
| DETAILS            |                                  |
| Bezel              | Fixed                            |
| Casa Battam        | Stainless staal bottom (prossed) |

| DETAILS         |                                  |
|-----------------|----------------------------------|
| Bezel           | Fixed                            |
| Case Bottom     | Stainless steel bottom (pressed) |
| Clasp           | Folding clasp                    |
| Water resistant | 5 ATM                            |