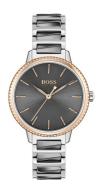

## Hugo Boss ladies' watch 1502569 Specifications

**BUY NOW** 

This document contains all the specifications for the Hugo Boss Signature 1502569 ladies' watch. We at the DIALANDO® watch store offer a large selection of authentic watches from the best watch brands in the world.

| PRODUCT EXECUTION |                        |
|-------------------|------------------------|
| Display Type      | Analogue               |
| Movement type     | Quartz (Battery)       |
| Functions         | Second / Minute / Hour |
|                   |                        |
|                   |                        |
|                   |                        |

| MEASURES            |    |
|---------------------|----|
| Case width [mm]     | 34 |
| Case thickness [mm] | 8  |

| MATERIAL & COLOUR  |                                |
|--------------------|--------------------------------|
| Strap Material     | Stainless steel                |
| Strap Colour       | Grey / Silver                  |
| Case Material      | Stainless steel                |
| Case Colour        | Rose gold / Silver             |
| Case Surface       | Polished / Matted              |
| Colour of the dial | Grey                           |
| Glass              | Mineral glass / Hardened glass |
|                    |                                |
| DETAILS            |                                |
| Pozol              | Eivad                          |

| DETAILS         |                                  |
|-----------------|----------------------------------|
| Bezel           | Fixed                            |
| Case Bottom     | Pressed / Stainless steel bottom |
| Clasp           | Folding clasp                    |
| Water resistant | 3 ATM                            |