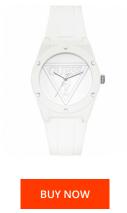

| MATERIAL & COLOUR  |               |
|--------------------|---------------|
| Strap Material     | Silicone      |
| Strap Colour       | White         |
| Case Material      | Plastic       |
| Case Surface       | Matted        |
| Colour of the dial | White         |
| Glass              | Mineral glass |

| PRODUCT EXECUTION |                        |
|-------------------|------------------------|
| Display Type      | Analogue               |
| Movement type     | Quartz (Battery)       |
| Functions         | Second / Hour / Minute |
| MEASURES          |                        |
| Case width [mm]   | 38                     |