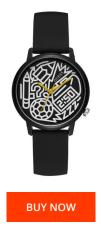

| DUCT INFORMATIO  | N                | MATERIAL & COLOUR  |               |
|------------------|------------------|--------------------|---------------|
|                  | 0091661489693    | Strap Material     | Silicone      |
| er               | Ladies           | Strap Colour       | Black         |
| Warranty [years] | 2                | Colour of the dial | Black         |
|                  |                  | Glass              | Mineral glass |
|                  |                  |                    |               |
| T EXECUTION      |                  | DETAILS            |               |
| pe               | Analogue         | Clasp              | Buckle        |
| t type           | Quartz (Battery) | Water resistant    | 1 ATM         |
|                  |                  |                    |               |
|                  |                  |                    |               |
| m]               | 38               |                    |               |
|                  |                  |                    |               |