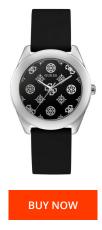

## **DIALANDO**<sup>®</sup>

Guess ladies' watch GW0107L1 Specifications

This document contains all the specifications for the Guess GW0107L1 ladies' watch. We at the DIALANDO<sup>®</sup> watch store offer a large selection of authentic watches from the best watch brands in the world. https://www.dialando.hu/

| PRODUCT INFORMATION |                  | MATERIAL & COLOUR  |                 |
|---------------------|------------------|--------------------|-----------------|
| EAN                 | 0091661516948    | Strap Material     | Silicone        |
| Gender              | Ladies           | Strap Colour       | Black           |
| Brand               | Guess            | Case Material      | Stainless steel |
| /arranty [years]    | 2                | Case Colour        | Silver          |
|                     |                  | Case Surface       | Polished        |
|                     |                  | Colour of the dial | Black           |
|                     |                  | Glass              | Mineral glass   |
|                     |                  |                    |                 |
| ODUCT EXECUTION     |                  | DETAILS            |                 |
| play Type           | Analogue         | Clasp              | Pin buckle      |
| ovement type        | Quartz (Battery) |                    |                 |
|                     |                  |                    |                 |
| EASURES             |                  |                    |                 |
| se width [mm]       | 40               |                    |                 |
|                     |                  |                    |                 |