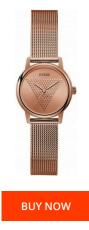

## **DIALANDO**<sup>®</sup>

Guess ladies' watch GW0106L3 Specifications

This document contains all the specifications for the Guess GW0106L3 ladies' watch. We at the DIALANDO<sup>®</sup> watch store offer a large selection of authentic watches from the best watch brands in the world. https://www.dialando.hu/

| PRODUCT INFORMATION |                  | MATERIAL & COLOUR  |                   |
|---------------------|------------------|--------------------|-------------------|
| EAN                 | 0091661516955    | Strap Material     | Stainless steel   |
| Gender              | Ladies           | Strap Colour       | Rose gold         |
| Brand               | Guess            | Case Material      | Stainless steel   |
| Warranty [years]    | 2                | Case Colour        | Rose gold         |
|                     |                  | Case Surface       | Polished / Matted |
|                     |                  | Colour of the dial | Rose gold         |
|                     |                  | Glass              | Mineral glass     |
|                     |                  |                    |                   |
| PRODUCT EXECUTION   |                  | DETAILS            |                   |
| Display Type        | Analogue         | Clasp              | Clip clasp        |
| Movement type       | Quartz (Battery) |                    |                   |
|                     |                  |                    |                   |
| MEASURES            |                  |                    |                   |
| Case width [mm]     | 27               |                    |                   |
| Case thickness [mm] | 7                |                    |                   |
|                     |                  |                    |                   |