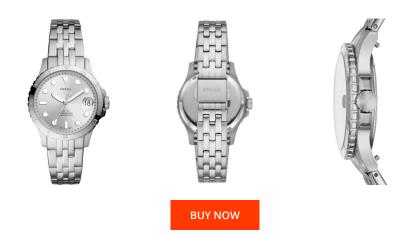

| PRODUCT INFORMATION |               |  |
|---------------------|---------------|--|
| EAN                 | 4051432955136 |  |
| Gender              | Ladies        |  |
| Brand               | Fossil        |  |
| Collection          | FB-01         |  |
| Warranty [years]    | 2             |  |

| MATERIAL & COLOUR  |                 |
|--------------------|-----------------|
| WATERIAL & COLOUR  |                 |
| Strap Material     | Stainless steel |
| Strap Colour       | Silver          |
| Case Material      | Stainless steel |
| Case Colour        | Silver          |
| Colour of the dial | Silver          |
| Glass              | Mineral glass   |

| PRODUCT EXECUTION   |                  |  |
|---------------------|------------------|--|
| Display Type        | Analogue         |  |
| Movement type       | Quartz (Battery) |  |
| MEASURES            |                  |  |
| Case width [mm]     | 36               |  |
| Case thickness [mm] | 10               |  |

18

175

| Clasp           | Folding clasp |
|-----------------|---------------|
| Water resistant | 10 ATM        |

Lug width [mm]

Max. wrist circumference [mm]