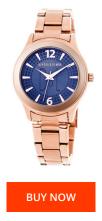

| PRODUCT INFORMATION |                  |  | MATERIAL & COLOUR  |                                                        |
|---------------------|------------------|--|--------------------|--------------------------------------------------------|
| EAN                 | 8435334800682    |  | Strap Material     | Stainless steel                                        |
| Gender              | Ladies           |  | Strap Colour       | Gold                                                   |
| Warranty [years]    | 2                |  | Colour of the dial | Blue                                                   |
|                     |                  |  | Glass              | Mineral glass                                          |
|                     |                  |  |                    |                                                        |
| PRODUCT EXECUTION   |                  |  | DETAILS            |                                                        |
| Display Type        | Analogue         |  | Water resistant    | (Please ask customer service or see the closing cover) |
| Movement type       | Quartz (Battery) |  |                    |                                                        |
|                     |                  |  |                    |                                                        |
| MEASURES            |                  |  |                    |                                                        |
| Case width [mm]     | 37               |  |                    |                                                        |
|                     |                  |  |                    |                                                        |