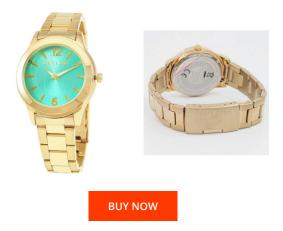

## **DIALANDO**<sup>®</sup>

Devota & Lomba ladies' watch DL001W-02TUR Specifications

This document contains all the specifications for the Devota & Lomba DL001W-02TUR ladies' watch. We at the DIALANDO<sup>®</sup> watch store offer a large selection of authentic watches from the best watch brands in the world. https://www.dialando.hu/

| PRODUCT INFORMATION |                  |  | MATERIAL & COLOUR  |                                                        |
|---------------------|------------------|--|--------------------|--------------------------------------------------------|
| EAN                 | 8435334800699    |  | Strap Material     | Stainless steel                                        |
| Gender              | Ladies           |  | Strap Colour       | Gold                                                   |
| Warranty [years]    | 2                |  | Colour of the dial | Turquoise                                              |
|                     |                  |  | Glass              | Mineral glass                                          |
|                     |                  |  |                    |                                                        |
| PRODUCT EXECUTION   |                  |  | DETAILS            |                                                        |
| Display Type        | Analogue         |  | Water resistant    | (Please ask customer service or see the closing cover) |
| Movement type       | Quartz (Battery) |  |                    |                                                        |
|                     |                  |  |                    |                                                        |
| MEASURES            |                  |  |                    |                                                        |
| Case width [mm]     | 37               |  |                    |                                                        |
|                     |                  |  |                    |                                                        |