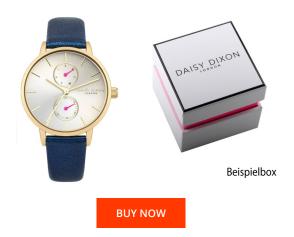

| MATERIAL & COLOUR  |                                           |
|--------------------|-------------------------------------------|
| Strap Material     | Real leather                              |
| Strap Colour       | Blue                                      |
| Case Material      | Stainless steel                           |
| Case Colour        | Gold                                      |
| Case Surface       | Polished / Matted                         |
| Colour of the dial | Silver                                    |
| Glass              | Mineral glass                             |
| DETAILS            |                                           |
| Bezel              |                                           |
|                    | Fixed                                     |
| Case Bottom        | Fixed<br>Stainless steel bottom (pressed) |
| Case Bottom        |                                           |