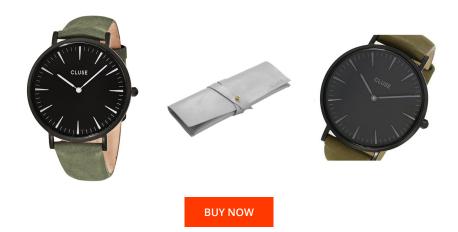

## Cluse ladies' watch CL18502 Specifications

This document contains all the specifications for the Cluse CL18502 ladies' watch. We at the DIALANDO® watch store offer a large selection of authentic watches from the best watch brands in the world.

| MATERIAL & COLOUR  |               |
|--------------------|---------------|
| Strap Material     | Real leather  |
| Strap Colour       | Green         |
| Colour of the dial | Black         |
| Glass              | Mineral glass |
|                    |               |
| DETAILS            |               |
| DETAILS  Numerals  | Index marks   |