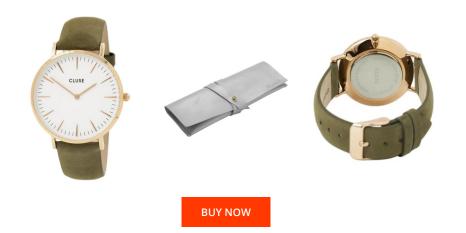

| PRODUCT INFORMATION               |                              | MATERIAL & COLOUR          |                      |
|-----------------------------------|------------------------------|----------------------------|----------------------|
| EAN                               | 8718924592700                | Strap Material             | Real leather         |
| Gender                            | Ladies                       | Strap Colour               | Green                |
| Brand                             | Cluse                        | Colour of the dial         | White                |
| Collection                        | Park Hill II Mid             | Glass                      | Mineral glass        |
| Warranty [years]                  | 2                            |                            |                      |
|                                   |                              |                            |                      |
|                                   |                              |                            |                      |
| PRODUCT EXECUTION                 |                              | DETAILS                    |                      |
| PRODUCT EXECUTION<br>Display Type | Analogue                     | <b>DETAILS</b><br>Numerals | Index marks          |
|                                   | Analogue<br>Quartz (Battery) |                            | Index marks<br>3 ATM |
| Display Type                      | 0                            | Numerals                   |                      |
| Display Type                      | 0                            | Numerals                   |                      |
| Display Type<br>Movement type     | 0                            | Numerals                   |                      |