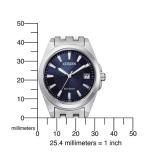

## Citizen ladies' watch EO1210-83L Specifications

**BUY NOW** 

This document contains all the specifications for the Citizen Eco-Drive Sport EO1210-83L ladies' watch. We at the DIALANDO® watch store offer a large selection of authentic watches from the best watch brands in the world. https://www.dialando.hu/

| MATERIAL & COLOUR  |                 |
|--------------------|-----------------|
| Strap Material     | Stainless steel |
| Strap Colour       | Silver          |
| Colour of the dial | Blue            |
| Glass              | Sapphire glass  |
| DETAILS            |                 |
| Clasp              | Folding clasp   |
| Water resistant    | 10 ATM          |