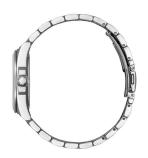

## Citizen ladies' watch EO1210-83L Specifications

**BUY NOW** 

This document contains all the specifications for the Citizen Eco-Drive Sport EO1210-83L ladies' watch. We at the DIALANDO® watch store offer a large selection of authentic watches from the best watch brands in the world. https://www.dialando.hu/

| MATERIAL & COLOUR  |                 |
|--------------------|-----------------|
| Strap Material     | Stainless steel |
| Strap Colour       | Silver          |
| Colour of the dial | Blue            |
| Glass              | Sapphire glass  |
| DETAILS            |                 |
| Clasp              | Folding clasp   |
| Water resistant    | 10 ATM          |