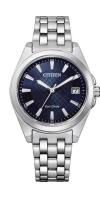

## Citizen ladies' watch EO1210-83L Specifications

**BUY NOW** 

This document contains all the specifications for the Citizen Eco-Drive Sport EO1210-83L ladies' watch. We at the DIALANDO® watch store offer a large selection of authentic watches from the best watch brands in the world. https://www.dialando.hu/

| MATERIAL & COLOUR  |                 |
|--------------------|-----------------|
| Strap Material     | Stainless steel |
| Strap Colour       | Silver          |
| Colour of the dial | Blue            |
| Glass              | Sapphire glass  |
| DETAILS            |                 |
| Clasp              | Folding clasp   |
| Water resistant    | 10 ATM          |