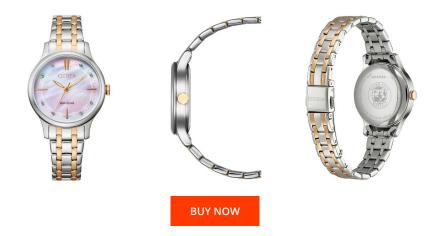

## **DIALANDO**<sup>®</sup>

Citizen ladies' watch EM0896-89Y Specifications

This document contains all the specifications for the Citizen Eco-Drive Elegance EM0896-89Y ladies' watch. We at the DIALANDO<sup>®</sup> watch store offer a large selection of authentic watches from the best watch brands in the world. https://www.dialando.hu/

| ODUCT INFORMATION |                | MATERIAL & COLOUR  |                 |
|-------------------|----------------|--------------------|-----------------|
|                   | 4974374301833  | Strap Material     | Stainless steel |
|                   | Ladies         | Strap Colour       | Rose gold       |
| ty [years]        | 2              | Colour of the dial | Mother of pearl |
|                   |                | Glass              | Mineral glass   |
|                   |                |                    |                 |
| UCT EXECUTION     |                | DETAILS            |                 |
| Гуре              | Analogue       | Clasp              | Folding clasp   |
| nent type         | Quartz (Solar) | Water resistant    | 5 ATM           |
|                   |                |                    |                 |
| IRES              |                |                    |                 |
| idth [mm]         | 30             |                    |                 |
|                   |                |                    |                 |