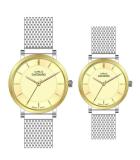

## Carlo Cantinaro ladies' watch CC3001SM005 Specifications

**BUY NOW** 

This document contains all the specifications for the Carlo Cantinaro CC3001SM005 ladies' watch. We at the DIALANDO<sup>®</sup> watch store offer a large selection of authentic watches from the best watch brands in the world.

| PRODUCT EXECUTION   |                  |
|---------------------|------------------|
| Display Type        | Analogue         |
| Movement type       | Quartz (Battery) |
| MEASURES            |                  |
| Case width [mm]     | 38               |
| Case thickness [mm] | 8                |

| MATERIAL & COLOUR  |                 |
|--------------------|-----------------|
| Strap Material     | Stainless steel |
| Strap Colour       | Bicolor         |
| Case Material      | Stainless steel |
| Case Colour        | Bicolor         |
| Case Surface       | Polished        |
| Colour of the dial | Gold            |
| Glass              | Mineral glass   |
| DETAILS            |                 |
| Clasp              | Clip clasp      |
| Water resistant    | 5 ATM           |
|                    |                 |