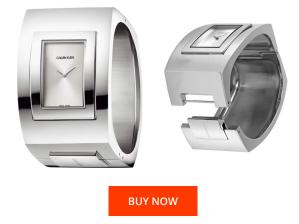

## **DIALANDO**<sup>®</sup>

Calvin Klein ladies' watch K9V2M116 Specifications

This document contains all the specifications for the Calvin Klein K9V2M116 ladies' watch. We at the DIALANDO<sup>®</sup> watch store offer a large selection of authentic watches from the best watch brands in the world. https://www.dialando.hu/

| PRODUCT INFORMATION |                  |  | MATERIAL & COLOUR  |                                                        |
|---------------------|------------------|--|--------------------|--------------------------------------------------------|
| EAN                 | 7612635130293    |  | Strap Material     | Stainless steel                                        |
| Gender              | Ladies           |  | Strap Colour       | Silver                                                 |
| Warranty [years]    | 2                |  | Colour of the dial | Silver                                                 |
|                     |                  |  | Glass              | Mineral glass                                          |
|                     |                  |  |                    |                                                        |
| PRODUCT EXECUTION   |                  |  | DETAILS            |                                                        |
| Display Type        | Analogue         |  | Water resistant    | (Please ask customer service or see the closing cover) |
| Movement type       | Quartz (Battery) |  |                    |                                                        |
|                     |                  |  |                    |                                                        |
| MEASURES            |                  |  |                    |                                                        |
| Dimensions          | 37 x 30          |  |                    |                                                        |
|                     |                  |  |                    |                                                        |