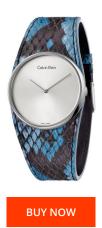

## Calvin Klein ladies' watch K5V231V6 Specifications

This document contains all the specifications for the Calvin Klein K5V231V6 ladies' watch. We at the DIALANDO® watch store offer a large selection of authentic watches from the best watch brands in the world.

| MATERIAL & COLOUR    |                 |
|----------------------|-----------------|
| Strap Material       | Real leather    |
| Strap Colour         | Blue            |
| Case Material        | Stainless steel |
| Colour of the dial   | Silver          |
| Glass                | Mineral glass   |
|                      |                 |
| DETAILS              |                 |
| <b>DETAILS</b> Clasp | Pin buckle      |