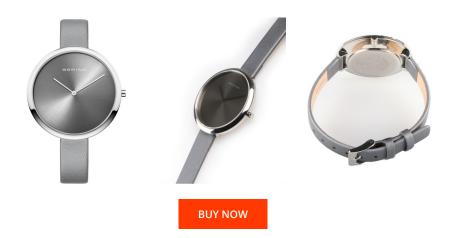

## **DIALANDO**<sup>®</sup>

Bering ladies' watch 12240-609 Specifications

This document contains all the specifications for the Bering 12240-609 ladies' watch. We at the DIALANDO<sup>®</sup> watch store offer a large selection of authentic watches from the best watch brands in the world. https://www.dialando.hu/

| MATERIAL & COLOUR  |                                  |
|--------------------|----------------------------------|
| Strap Material     | Real leather                     |
| Strap Colour       | Grey                             |
| Case Material      | Stainless steel                  |
| Case Colour        | Silver                           |
| Case Surface       | Polished / Matted                |
| Colour of the dial | Grey                             |
| Glass              | Sapphire glass                   |
|                    |                                  |
| DETAILS            |                                  |
| Bezel              | Fixed                            |
| Case Bottom        | Stainless steel bottom (pressed) |
| Clasp              | Pin buckle                       |
| Water resistant    | 3 ATM                            |

## PRODUCT EXECUTION

| Display Type  | Analogue         |
|---------------|------------------|
| Movement type | Quartz (Battery) |
| Functions     | Hour / Minute    |

## MEASURES

| Case width [mm]                  | 40  |
|----------------------------------|-----|
| Case thickness [mm]              | 7   |
| Lug width [mm]                   | 12  |
| Max. wrist<br>circumference [mm] | 200 |