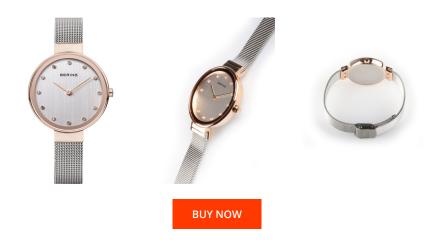

## **DIALANDO**<sup>®</sup>

Bering ladies' watch 12034-064 Specifications

This document contains all the specifications for the Bering Classic 12034-064 ladies' watch. We at the DIALANDO<sup>®</sup> watch store offer a large selection of authentic watches from the best watch brands in the world. https://www.dialando.hu/

| MATERIAL & COLOUR  |                   |
|--------------------|-------------------|
| Strap Material     | Stainless steel   |
| Strap Colour       | Silver            |
| Case Material      | Stainless steel   |
| Case Colour        | Rose gold         |
| Case Surface       | Polished / Matted |
| Colour of the dial | Silver            |
| Stone type         | Swarovski         |
| Glass              | Sapphire glass    |

| DETAILS         |                                  |
|-----------------|----------------------------------|
| Bezel           | Fixed                            |
| Case Bottom     | Stainless steel bottom (pressed) |
| Clasp           | Pin buckle                       |
| Water resistant | 3 ATM                            |